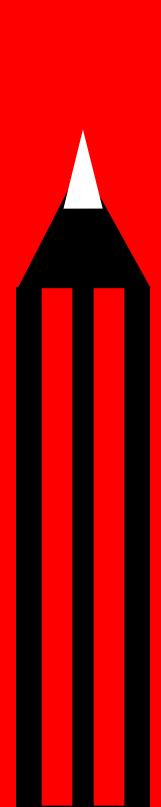

### **HB PENCILS**

₹30

#### **Colors**

+ BUYNOW

The Pencils create marks by physical <u>abrasion</u>, leaving a trail of solid core material that adheres to a sheet of <u>paper</u> or other surface. They are distinct from <u>pens</u>, which dispense liquid