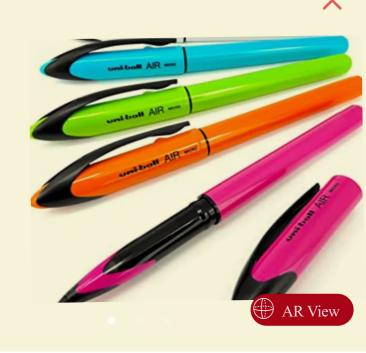

### **HB PEN PENCILS**

₹50

### **Colors**

+ BUY NOW

The Pen Pencils create marks by physical <u>abrasion</u>, leaving a trail of solid core material that adheres to a sheet of <u>paper</u> or other surface. They are distinct from <u>pens</u>, which dispense liquid