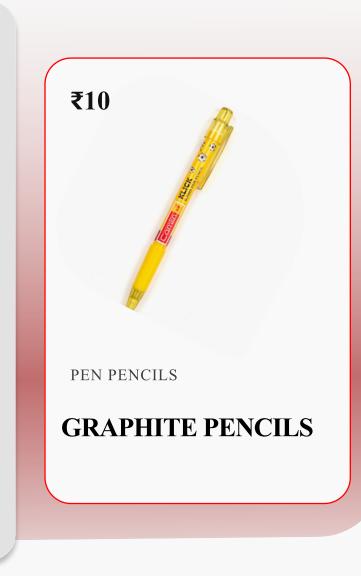

### **HB PEN PENCILS**

₹50

### **Colors**

+ BUY NOW

The Pen Pencils create marks by physical <u>abrasion</u>, leaving a trail of solid core material that adheres to a sheet of <u>paper</u> or other surface. They are distinct from <u>pens</u>, which dispense liquid