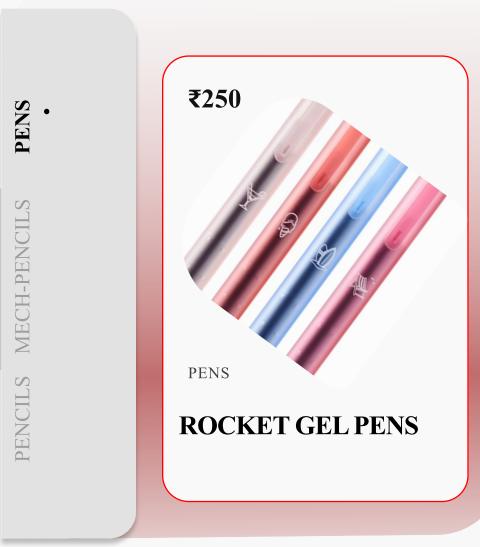

# PENS CILS

**Pencils** 

MECH-PENCILS PENS

MECH-PENCILS PENCILS PENS

### PENCILS MECH-PENCILS PENS

MECH -PENCILS
•

PENCIL

PENS

### **HB PENCILS**

₹30

#### **Colors**

+ BUYNOW

The Pencils create marks by physical <u>abrasion</u>, leaving a trail of solid core material that adheres to a sheet of <u>paper</u> or other surface. They are distinct from <u>pens</u>, which dispense liquid