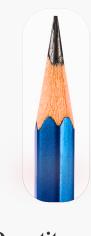

### **HB PEN PENCILS**

₹50

### **Colors**

+ BUY NOW

The Pen Pencils create marks by physical <u>abrasion</u>, leaving a trail of solid core material that adheres to a sheet of <u>paper</u> or other surface. They are distinct from <u>pens</u>, which dispense liquid