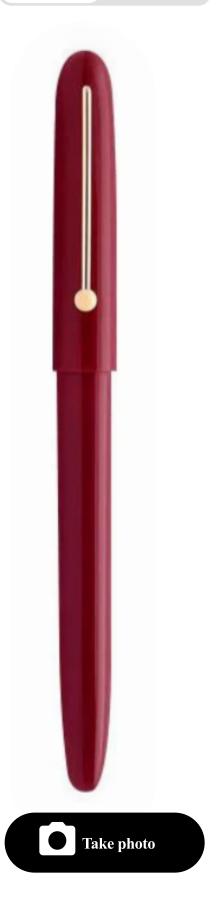

### **HB PEN PENCILS**

₹50

### **Colors**

+ BUY NOW

The Pen Pencils create marks by physical <u>abrasion</u>, leaving a trail of solid core material that adheres to a sheet of <u>paper</u> or other surface. They are distinct from <u>pens</u>, which dispense liquid