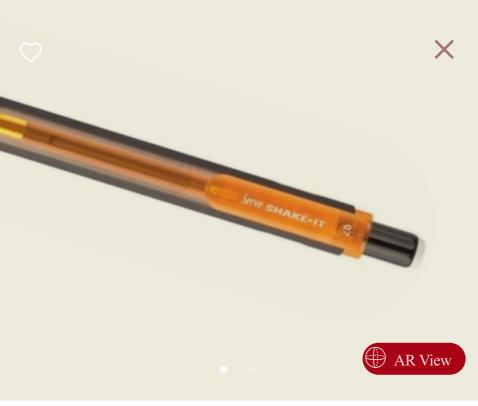

### **HB PEN PENCILS**

₹50

### **Colors**

+ BUY NOW

The Pen Pencils create marks by physical <u>abrasion</u>, leaving a trail of solid core material that adheres to a sheet of <u>paper</u> or other surface. They are distinct from <u>pens</u>, which dispense liquid