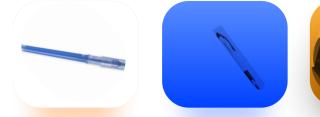

### **HB PEN PENCILS**

₹50

### **Colors**

+ BUY NOW

The Pen Pencils create marks by physical <u>abrasion</u>, leaving a trail of solid core material that adheres to a sheet of <u>paper</u> or other surface. They are distinct from <u>pens</u>, which dispense liquid