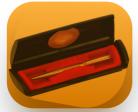

### **HB PEN PENCILS**

₹50

### **Colors**

+ BUY NOW

The Pen Pencils create marks by physical <u>abrasion</u>, leaving a trail of solid core material that adheres to a sheet of <u>paper</u> or other surface. They are distinct from <u>pens</u>, which dispense liquid