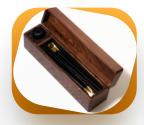

### **HB PEN PENCILS**

₹50

### **Colors**

+ BUY NOW

The Pen Pencils create marks by physical <u>abrasion</u>, leaving a trail of solid core material that adheres to a sheet of <u>paper</u> or other surface. They are distinct from <u>pens</u>, which dispense liquid