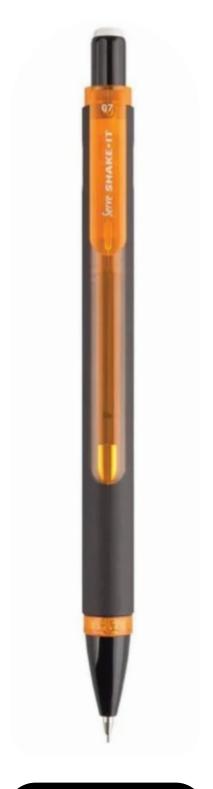

### **HB PEN PENCILS**

₹50

### **Colors**

+ BUY NOW

The Pen Pencils create marks by physical <u>abrasion</u>, leaving a trail of solid core material that adheres to a sheet of <u>paper</u> or other surface. They are distinct from <u>pens</u>, which dispense liquid