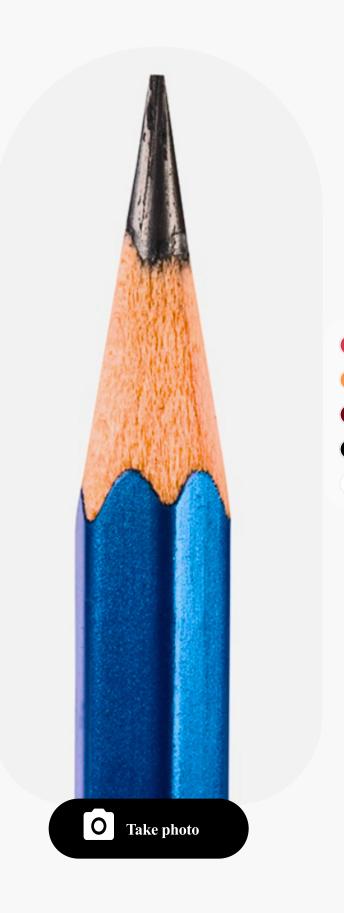

### **HB PEN PENCILS**

₹50

### **Colors**

+ BUY NOW

The Pen Pencils create marks by physical <u>abrasion</u>, leaving a trail of solid core material that adheres to a sheet of <u>paper</u> or other surface. They are distinct from <u>pens</u>, which dispense liquid