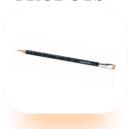

### **HB PENCILS**

₹30

#### **Colors**

+ BUYNOW

The Pencils create marks by physical <u>abrasion</u>, leaving a trail of solid core material that adheres to a sheet of <u>paper</u> or other surface. They are distinct from <u>pens</u>, which dispense liquid