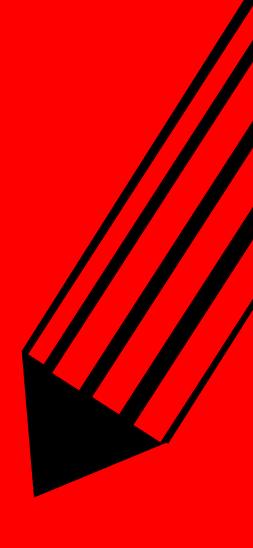

### **HB PEN PENCILS**

₹50

### **Colors**

+ BUY NOW

The Pen Pencils create marks by physical <u>abrasion</u>, leaving a trail of solid core material that adheres to a sheet of <u>paper</u> or other surface. They are distinct from <u>pens</u>, which dispense liquid