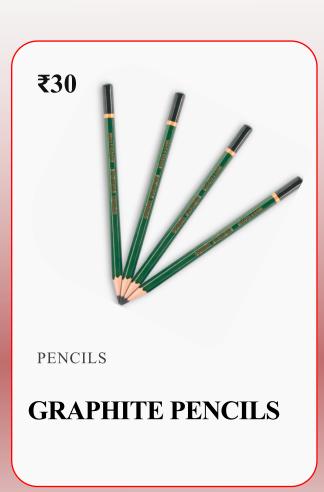

### **HB PENCILS**

₹30

#### **Colors**

+ BUYNOW

The Pencils create marks by physical <u>abrasion</u>, leaving a trail of solid core material that adheres to a sheet of <u>paper</u> or other surface. They are distinct from <u>pens</u>, which dispense liquid